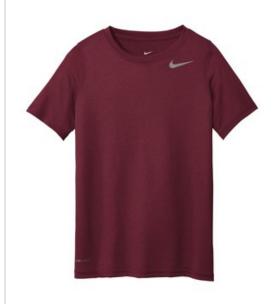

# Nike Youth Legend Tee 840178

Built for a variety of training conditions, this legendary tee features Dri-FIT technology to wick away sweat and help keep you dry. Neck tape for durability. Heat-transfer label for tag-free comfort. A contrast heat transfer Swoosh design trademark on left chest. Contrast heat transfer Dri-FIT logo at right hem. Made of 4-ounce, 100% polyester jersey. White is 4.5-ounce, 100% polyester jersey.